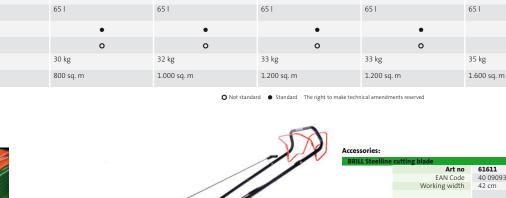

ir great mobility even when the ground is uneven. The grass is cut perfectly even when it is long.

The mowers are fitted with powerful Briggs & Stratton or Honda engines and some of them have a single speed wheel drive giving 3.5 km/h. The 52 series model is executed as standard with discharging of the grass to the side and the mulching function.

be removed easily.



Easily adjustable The integrated spring system enables the cutting height to be conveniently set centrally to seven different heights from 30 to 80 millimetres.



Easy to manoeuvre The grass box made of robust The extra large wheels with plastic holds 65 litres and can single-speed wheel drive ensure more grip and simple handling.



Easily visible The practical level indicator shows when the grass box has to be emptied.



new

Steelline 42 XL 6.0

40 09093 175400

Briggs & Stratton

4,4 kW (6,0 HP)

Series 675 Ready Start

central, 7 position height

0

ο

settings (30 – 70 mm)

63311

42 cm

steel sheet

Plain bearing

1 blade

new

Steelline 42 XL 4.0

40 09093 173680

Briggs & Stratton

central, 7 position height settings (30 – 70 mm)

0

ο

.

0

2,9 kW (4,0 HP)

Ouattro 40

steel sheet

Plain bearing

1 blade

65 I

28 kg

800 sq. m

42 cm

63310

Art no

Engine 

kW

EAN code

Max. power

Cutting width

Cutting height

Wheels Wheel drive

Grass box

Weight

Housing made of

Lateral discharge

Grass box level indicator

Recommended for areas up

Mulching function

new

Steelline 46 XL 6.0

40 09093 175417

Briggs & Stratton

4,4 kW (6,0 HP)

Series 675 Ready Start

central, 7 position height

0

ο

s